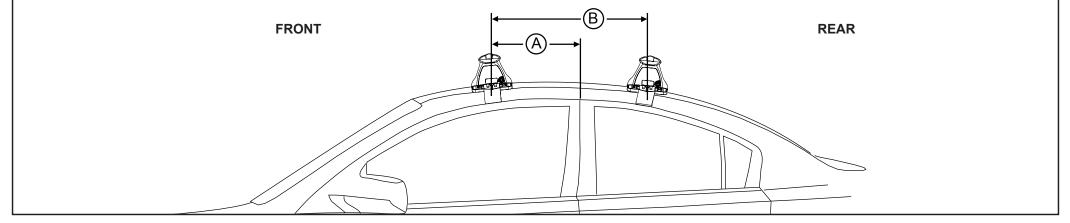

## Rhino Rack 2500 Series - DK465 instruction

**Measurement A**: CENTRE of door jamb to CENTRE arrow of leg foot plate.

**Measurement B**: CENTRE of Front leg foot plate arrow to CENTRE of Rear leg foot plate arrow.

| VEHICLE                         | Date    | Measurement A     | Measurement B     | Load Rating up to<br>(includes racks 5kg/ 11lbs) |
|---------------------------------|---------|-------------------|-------------------|--------------------------------------------------|
| Holden Spark Gen 4 5dr Hatch    | 02/16 - | 360mm / 14,11/64" | 750mm / 29,17/32" | 75kg / 165lbs                                    |
| Chevrolet Spark Gen 4 5dr Hatch | 16 -    | 360mm / 14,11/64" | 750mm / 29,17/32" | 75kg / 165lbs                                    |