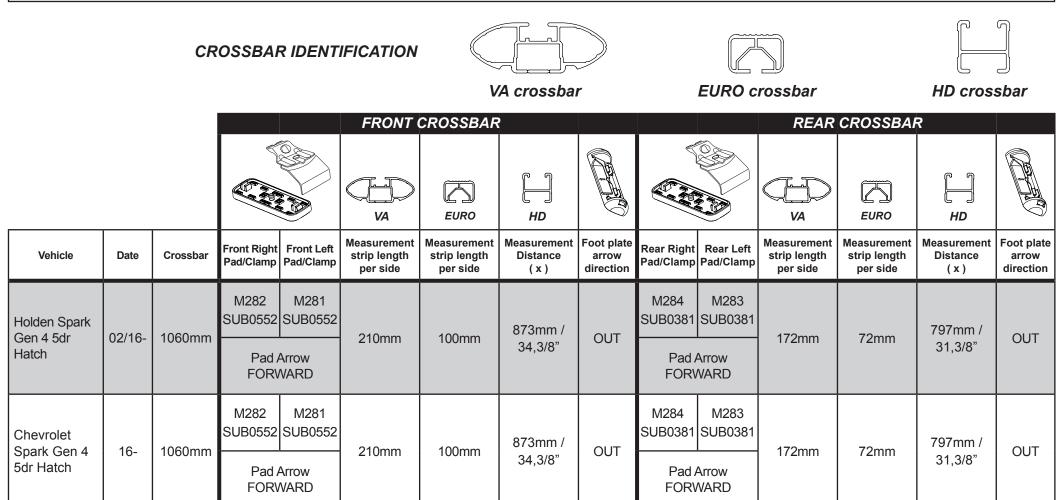

| VEHICLE                         | Date    | Measurement A     | Measurement B     | Load Rating up to<br>(includes racks 5kg/ 11lbs) |
|---------------------------------|---------|-------------------|-------------------|--------------------------------------------------|
| Holden Spark Gen 4 5dr Hatch    | 02/16 - | 360mm / 14,11/64" | 750mm / 29,17/32" | 75kg / 165lbs                                    |
| Chevrolet Spark Gen 4 5dr Hatch | 16 -    | 360mm / 14,11/64" | 750mm / 29,17/32" | 75kg / 165lbs                                    |