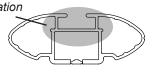

## **IDENTIFICATION CHART**

VA crossbar

DA crossbar

EURO crossbar

HD crossbar

|                                   |      |          | FRONT CROSSBAR                  |                                |                                         |                                         |                                  | REAR CROSSBAR                    |                                |                               |                                         |                                         |                                  |                                  |
|-----------------------------------|------|----------|---------------------------------|--------------------------------|-----------------------------------------|-----------------------------------------|----------------------------------|----------------------------------|--------------------------------|-------------------------------|-----------------------------------------|-----------------------------------------|----------------------------------|----------------------------------|
|                                   |      |          |                                 |                                | VA                                      | DA EURO                                 | HD                               |                                  |                                |                               | VA                                      | DA DA EURO                              | HD                               |                                  |
| Vehicle                           | Date | Crossbar | Front<br>Right<br>Pad/<br>Clamp | Front<br>Left<br>Pad/<br>Clamp | Measurement<br>strip length<br>per side | Measurement<br>strip length<br>per side | Measurement<br>Distance<br>( x ) | Foot plate<br>arrow<br>direction | Rear<br>Right<br>Pad/<br>Clamp | Rear<br>Left<br>Pad/<br>Clamp | Measurement<br>strip length<br>per side | Measurement<br>strip length<br>per side | Measurement<br>Distance<br>( x ) | Foot plate<br>arrow<br>direction |
| Ssangyong Actyon Sports dual cab  | 07-  | 1260mm   | 142673<br>SUB0369               | 142674<br>SUB0369              | 193mm                                   | 80mm                                    | 1034mm /<br>40,23/32"            | OUT                              | 142676<br>SUB0369              | 142675<br>SUB0369             | 179mm                                   | 66mm                                    | 1006mm /<br>39,39/64"            | OUT                              |
| Ssangyong Korando Sports dual cab | 07-  | 1260mm   | 142673<br>SUB0369               | 142674<br>SUB0369              | 193mm                                   | 80mm                                    | 1034mm /<br>40,23/32"            | OUT                              | 142676<br>SUB0369              | 142675<br>SUB0369             | 179mm                                   | 66mm                                    | 1006mm /<br>39,39/64"            | OUT                              |
|                                   |      |          |                                 |                                |                                         |                                         |                                  |                                  |                                |                               |                                         |                                         |                                  |                                  |
|                                   |      |          | Е                               |                                |                                         |                                         |                                  |                                  |                                |                               |                                         |                                         |                                  |                                  |
|                                   |      |          |                                 |                                |                                         |                                         |                                  |                                  |                                |                               |                                         |                                         |                                  |                                  |

## DK364 / DK364F Rhino-Rack VA, DA, Euro & HD crossbar instruction

Measurement A: CENTRE of door jamb to CENTRE arrow of leg foot plate.

Measurement B: CENTRE of Front leg foot plate arrow to CENTRE of Rear leg foot plate arrow.