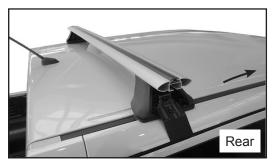

## **IDENTIFICATION CHART**

VA crossbar

DA crossbar

EURO crossbar

HD crossbar

|                                   |      |          | FRONT CROSSBAR                  |                                |                                         |                                         |                                  | REAR CROSSBAR                    |                                |                               |                                         |                                         |                                  |                                  |
|-----------------------------------|------|----------|---------------------------------|--------------------------------|-----------------------------------------|-----------------------------------------|----------------------------------|----------------------------------|--------------------------------|-------------------------------|-----------------------------------------|-----------------------------------------|----------------------------------|----------------------------------|
|                                   |      |          |                                 |                                | VA                                      | DA EURO                                 | HD                               |                                  |                                |                               | VA                                      | DA DA EURO                              | HD                               |                                  |
| Vehicle                           | Date | Crossbar | Front<br>Right<br>Pad/<br>Clamp | Front<br>Left<br>Pad/<br>Clamp | Measurement<br>strip length<br>per side | Measurement<br>strip length<br>per side | Measurement<br>Distance<br>( x ) | Foot plate<br>arrow<br>direction | Rear<br>Right<br>Pad/<br>Clamp | Rear<br>Left<br>Pad/<br>Clamp | Measurement<br>strip length<br>per side | Measurement<br>strip length<br>per side | Measurement<br>Distance<br>( x ) | Foot plate<br>arrow<br>direction |
| Ssangyong Actyon Sports dual cab  | 07-  | 1260mm   | 142673<br>SUB0369               | 142674<br>SUB0369              | 193mm                                   | 80mm                                    | 1034mm /<br>40,23/32"            | OUT                              | 142676<br>SUB0369              | 142675<br>SUB0369             | 179mm                                   | 66mm                                    | 1006mm /<br>39,39/64"            | OUT                              |
| Ssangyong Korando Sports dual cab | 07-  | 1260mm   | 142673<br>SUB0369               | 142674<br>SUB0369              | 193mm                                   | 80mm                                    | 1034mm /<br>40,23/32"            | OUT                              | 142676<br>SUB0369              | 142675<br>SUB0369             | 179mm                                   | 66mm                                    | 1006mm /<br>39,39/64"            | OUT                              |
|                                   |      |          |                                 |                                |                                         |                                         |                                  |                                  |                                |                               |                                         |                                         |                                  |                                  |
|                                   |      |          | Е                               |                                |                                         |                                         |                                  |                                  |                                |                               |                                         |                                         |                                  |                                  |
|                                   |      |          |                                 |                                |                                         |                                         |                                  |                                  |                                |                               |                                         |                                         |                                  |                                  |

## DK364 / DK364F Rhino-Rack VA, DA, Euro & HD crossbar instruction

Measurement A: CENTRE of door jamb to CENTRE arrow of leg foot plate.

Measurement B: CENTRE of Front leg foot plate arrow to CENTRE of Rear leg foot plate arrow.