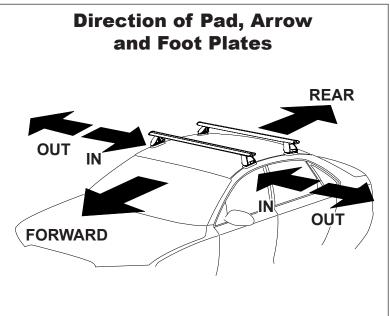

## **IDENTIFICATION CHART**

VA crossbar

DA crossbar

EURO crossbar

HD crossbar

|                                   |      |          | FRONT CROSSBAR                  |                                |                                         |                                         |                                  | REAR CROSSBAR                    |                                |                               |                                         |                                         |                                  |                                  |
|-----------------------------------|------|----------|---------------------------------|--------------------------------|-----------------------------------------|-----------------------------------------|----------------------------------|----------------------------------|--------------------------------|-------------------------------|-----------------------------------------|-----------------------------------------|----------------------------------|----------------------------------|
|                                   |      |          |                                 |                                | VA                                      | DA EURO                                 | HD                               |                                  |                                |                               | VA                                      | DA DA EURO                              | HD                               |                                  |
| Vehicle                           | Date | Crossbar | Front<br>Right<br>Pad/<br>Clamp | Front<br>Left<br>Pad/<br>Clamp | Measurement<br>strip length<br>per side | Measurement<br>strip length<br>per side | Measurement<br>Distance<br>( x ) | Foot plate<br>arrow<br>direction | Rear<br>Right<br>Pad/<br>Clamp | Rear<br>Left<br>Pad/<br>Clamp | Measurement<br>strip length<br>per side | Measurement<br>strip length<br>per side | Measurement<br>Distance<br>( x ) | Foot plate<br>arrow<br>direction |
| Ssangyong Actyon Sports dual cab  | 07-  | 1260mm   | 142673<br>SUB0369               | 142674<br>SUB0369              | 193mm                                   | 80mm                                    | 1034mm /<br>40,23/32"            | OUT                              | 142676<br>SUB0369              | 142675<br>SUB0369             | 179mm                                   | 66mm                                    | 1006mm /<br>39,39/64"            | OUT                              |
| Ssangyong Korando Sports dual cab | 07-  | 1260mm   | 142673<br>SUB0369               | 142674<br>SUB0369              | 193mm                                   | 80mm                                    | 1034mm /<br>40,23/32"            | OUT                              | 142676<br>SUB0369              | 142675<br>SUB0369             | 179mm                                   | 66mm                                    | 1006mm /<br>39,39/64"            | OUT                              |
|                                   |      |          |                                 |                                |                                         |                                         |                                  |                                  |                                |                               |                                         |                                         |                                  |                                  |
|                                   |      |          | Е                               |                                |                                         |                                         |                                  |                                  |                                |                               |                                         |                                         |                                  |                                  |
|                                   |      |          |                                 |                                |                                         |                                         |                                  |                                  |                                |                               |                                         |                                         |                                  |                                  |