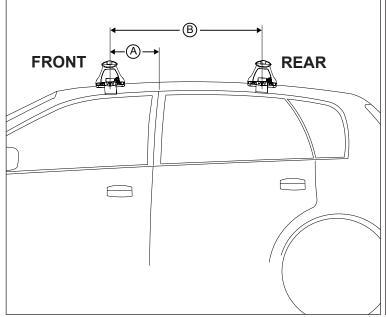

## DK364 / DK364F Rhino-Rack VA, DA, Euro & HD crossbar instruction

Measurement A: CENTRE of door jamb to CENTRE arrow of leg foot plate.

Measurement B: CENTRE of Front leg foot plate arrow to CENTRE of Rear leg foot plate arrow.

| VEHICLE                           | Date | Measurement A  | Measurement B     | Load Rating (includes racks 5kg/<br>11lbs) |
|-----------------------------------|------|----------------|-------------------|--------------------------------------------|
| Ssangyong Actyon Sports dual cab  | 07-  | 200mm / 7,7/8" | 750mm / 29,17/32" | 75kg/ 165lbs                               |
| Ssangyong Korando Sports dual cab | 07-  | 200mm / 7,7/8" | 750mm / 29,17/32" | 75kg/ 165lbs                               |
|                                   |      |                |                   |                                            |
|                                   |      |                |                   |                                            |
|                                   |      |                |                   |                                            |