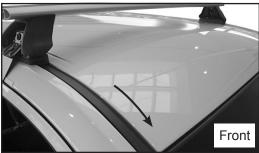

## **IDENTIFICATION CHART**

VA crossbar

DA crossbar

EURO crossbar

HD crossbar

|                                   |      |          | FRONT CROSSBAR                  |                                |                                         |                                         |                                  | REAR CROSSBAR                    |                                |                               |                                         |                                         |                                  |                                  |
|-----------------------------------|------|----------|---------------------------------|--------------------------------|-----------------------------------------|-----------------------------------------|----------------------------------|----------------------------------|--------------------------------|-------------------------------|-----------------------------------------|-----------------------------------------|----------------------------------|----------------------------------|
|                                   |      |          |                                 |                                | VA                                      | DA EURO                                 | HD                               |                                  |                                |                               | VA                                      | DA DA EURO                              | HD                               |                                  |
| Vehicle                           | Date | Crossbar | Front<br>Right<br>Pad/<br>Clamp | Front<br>Left<br>Pad/<br>Clamp | Measurement<br>strip length<br>per side | Measurement<br>strip length<br>per side | Measurement<br>Distance<br>( x ) | Foot plate<br>arrow<br>direction | Rear<br>Right<br>Pad/<br>Clamp | Rear<br>Left<br>Pad/<br>Clamp | Measurement<br>strip length<br>per side | Measurement<br>strip length<br>per side | Measurement<br>Distance<br>( x ) | Foot plate<br>arrow<br>direction |
| Ssangyong Actyon Sports dual cab  | 07-  | 1260mm   | 142673<br>SUB0369               | 142674<br>SUB0369              | 193mm                                   | 80mm                                    | 1034mm /<br>40,23/32"            | OUT                              | 142676<br>SUB0369              | 142675<br>SUB0369             | 179mm                                   | 66mm                                    | 1006mm /<br>39,39/64"            | OUT                              |
| Ssangyong Korando Sports dual cab | 07-  | 1260mm   | 142673<br>SUB0369               | 142674<br>SUB0369              | 193mm                                   | 80mm                                    | 1034mm /<br>40,23/32"            | OUT                              | 142676<br>SUB0369              | 142675<br>SUB0369             | 179mm                                   | 66mm                                    | 1006mm /<br>39,39/64"            | OUT                              |
|                                   |      |          |                                 |                                |                                         |                                         |                                  |                                  |                                |                               |                                         |                                         |                                  |                                  |
|                                   |      |          | Е                               |                                |                                         |                                         |                                  |                                  |                                |                               |                                         |                                         |                                  |                                  |
|                                   |      |          |                                 |                                |                                         |                                         |                                  |                                  |                                |                               |                                         |                                         |                                  |                                  |

## DK364 / DK364F Rhino-Rack VA, DA, Euro & HD crossbar instruction

Measurement A: CENTRE of door jamb to CENTRE arrow of leg foot plate.

Measurement B: CENTRE of Front leg foot plate arrow to CENTRE of Rear leg foot plate arrow.