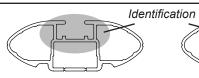

## **IDENTIFICATION CHART**

VA crossbar

DA crossbar

EURO crossbar

HD crossbar

|                                   |      |          | FRONT CROSSBAR                  |                                |                                         |                                         |                                  | REAR CROSSBAR                    |                                |                               |                                         |                                         |                                  |                                  |
|-----------------------------------|------|----------|---------------------------------|--------------------------------|-----------------------------------------|-----------------------------------------|----------------------------------|----------------------------------|--------------------------------|-------------------------------|-----------------------------------------|-----------------------------------------|----------------------------------|----------------------------------|
|                                   |      |          |                                 |                                | VA                                      | DA EURO                                 | HD                               |                                  |                                |                               | VA                                      | DA DA EURO                              | HD                               |                                  |
| Vehicle                           | Date | Crossbar | Front<br>Right<br>Pad/<br>Clamp | Front<br>Left<br>Pad/<br>Clamp | Measurement<br>strip length<br>per side | Measurement<br>strip length<br>per side | Measurement<br>Distance<br>( x ) | Foot plate<br>arrow<br>direction | Rear<br>Right<br>Pad/<br>Clamp | Rear<br>Left<br>Pad/<br>Clamp | Measurement<br>strip length<br>per side | Measurement<br>strip length<br>per side | Measurement<br>Distance<br>( x ) | Foot plate<br>arrow<br>direction |
| Ssangyong Actyon Sports dual cab  | 07-  | 1260mm   | 142673<br>SUB0369               | 142674<br>SUB0369              | 193mm                                   | 80mm                                    | 1034mm /<br>40,23/32"            | OUT                              | 142676<br>SUB0369              | 142675<br>SUB0369             | 179mm                                   | 66mm                                    | 1006mm /<br>39,39/64"            | OUT                              |
| Ssangyong Korando Sports dual cab | 07-  | 1260mm   | 142673<br>SUB0369               | 142674<br>SUB0369              | 193mm                                   | 80mm                                    | 1034mm /<br>40,23/32"            | OUT                              | 142676<br>SUB0369              | 142675<br>SUB0369             | 179mm                                   | 66mm                                    | 1006mm /<br>39,39/64"            | OUT                              |
|                                   |      |          |                                 |                                |                                         |                                         |                                  |                                  |                                |                               |                                         |                                         |                                  |                                  |
|                                   |      |          | Е                               |                                |                                         |                                         |                                  |                                  |                                |                               |                                         |                                         |                                  |                                  |
|                                   |      |          |                                 |                                |                                         |                                         |                                  |                                  |                                |                               |                                         |                                         |                                  |                                  |

## DK364 / DK364F Rhino-Rack VA, DA, Euro & HD crossbar instruction

Measurement A: CENTRE of door jamb to CENTRE arrow of leg foot plate.

Measurement B: CENTRE of Front leg foot plate arrow to CENTRE of Rear leg foot plate arrow.