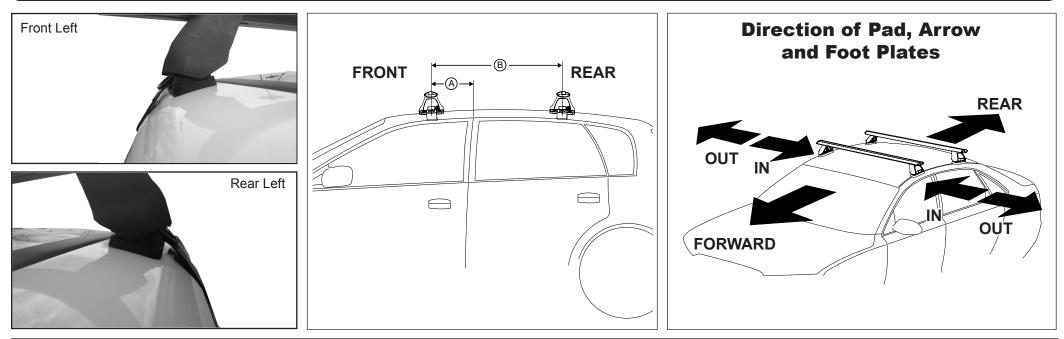

## DK357 Rhino-Rack VA, DA, Euro & HD crossbar instruction

Measurement A: CENTRE of door jamb to CENTRE arrow of leg foot plate.

**Measurement B**: CENTRE of Front leg foot plate arrow to CENTRE of Rear leg foot plate arrow.

| VEHICLE            | Date  | Measurement A    | Measurement B    | Load Rating (includes racks 5kg/<br>11lbs) |
|--------------------|-------|------------------|------------------|--------------------------------------------|
| Ford C-MAX 5dr MPV | 14-14 | 160mm / 6,19/64" | 700mm / 27,9/16" | 75kg/ 165lbs                               |
|                    |       |                  |                  |                                            |
|                    |       |                  |                  |                                            |
|                    |       |                  |                  |                                            |
|                    |       |                  |                  |                                            |