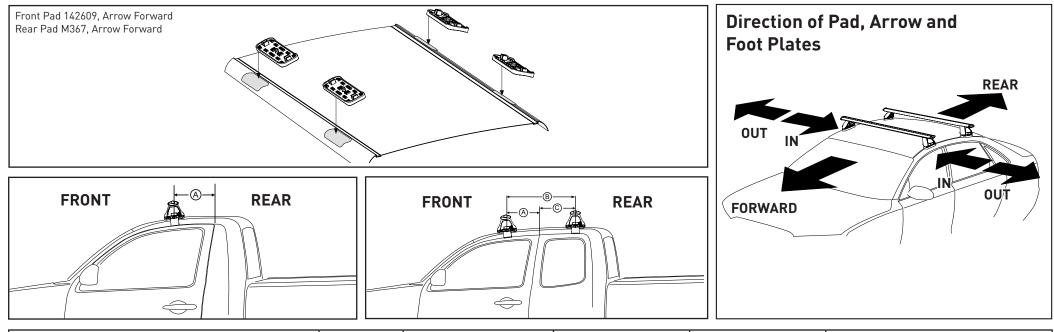

## **IDENTIFICATION CHART**

ALLOY crossbar

| Check Rhino Rack website to<br>ensure these are the latest issue |               |          | FRONT CROSSBAR                  |                             |                                         |                                         |                                         |                                  | REAR CROSSBAR                  |                               |                                         |                                         |                                  |                                  |
|------------------------------------------------------------------|---------------|----------|---------------------------------|-----------------------------|-----------------------------------------|-----------------------------------------|-----------------------------------------|----------------------------------|--------------------------------|-------------------------------|-----------------------------------------|-----------------------------------------|----------------------------------|----------------------------------|
| of instructions to suit the fit for<br>the vehicle.              |               |          |                                 |                             |                                         |                                         | الله الله الله الله الله الله الله الله | A STATE OF                       |                                |                               |                                         | ALLOY                                   | L HD                             |                                  |
| Vehicle                                                          | Date          | Crossbar | Front<br>Right<br>Pad/<br>Clamp | Front<br>Left Pad/<br>Clamp | Measurement<br>strip length per<br>side | Measurement<br>strip length<br>per side | Measurement<br>Distance<br>( x )        | Foot plate<br>arrow<br>direction | Rear<br>Right<br>Pad/<br>Clamp | Rear<br>Left<br>Pad/<br>Clamp | Measurement<br>strip length<br>per side | Measurement<br>strip length<br>per side | Measurement<br>Distance<br>( x ) | Foot plate<br>arrow<br>direction |
| Ford Ranger<br>PX (T6) super<br>cab 4dr                          | 2011-         | 1260mm   | 142609<br>SUB0145               |                             | 191mm                                   | 78mm                                    | 1030mm<br>40,9/16"                      | OUT                              | M367<br>SUB0145                |                               | 193mm                                   | 80mm                                    | 1034mm<br>40,23/32"              | OUT                              |
|                                                                  |               |          | Arr<br>FORV                     |                             |                                         |                                         | 40,7710                                 |                                  | Arr<br>FORV                    | ow<br>VARD                    |                                         |                                         | 40,20,02                         |                                  |
| Mazda BT50<br>Gen2<br>freestyle cab<br>4dr                       | 2011-<br>2020 | 1260mm   | 142609<br>SUB0145               |                             | 101                                     | 70                                      | 1030mm                                  | OUT                              | M3<br>SUB                      | 0145                          |                                         | 00                                      | 1034mm                           |                                  |
|                                                                  |               |          | Arr<br>FORV                     |                             | 191mm                                   | 78mm                                    | 40,9/16"                                | 001                              | Arr<br>FORV                    |                               |                                         | 80mm                                    | 40,23/32"                        | OUT                              |
| Ford Ranger<br>PX (T6)/Mazda<br>BT50 single<br>cab               | 2011-         | 1260mm   | 142<br>SUBI                     |                             | 191mm                                   | 78mm                                    | 1030mm<br>40,9/16"                      | OUT                              | N/A                            | N/A                           | N/A                                     | N/A                                     | N/A                              | N/A                              |
|                                                                  |               |          |                                 | Arrow<br>ORWARD             |                                         |                                         |                                         |                                  | N,                             | /Α                            | ,                                       |                                         |                                  |                                  |

Measurement A: CENTRE of door jamb to CENTRE arrow of leg foot plate.

**Measurement B**: CENTRE of Front leg foot plate arrow to CENTRE of Rear leg foot plate arrow.

If your vehicle is not listed on this fitting instruction please refer to your countries Rhino-Rack web site for the latest information.