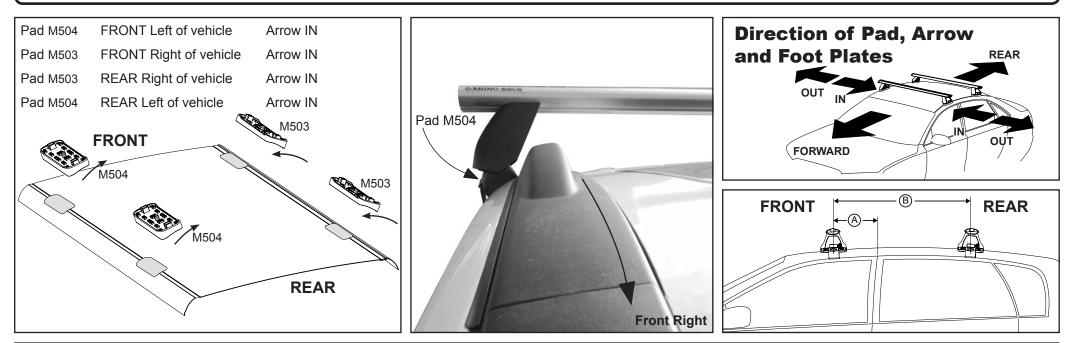

| 100                          |       |          |                                 |                                |                                         |                                         |                                  |                                  |                                |                               |                                         |                                         |                                  |                                  |
|------------------------------|-------|----------|---------------------------------|--------------------------------|-----------------------------------------|-----------------------------------------|----------------------------------|----------------------------------|--------------------------------|-------------------------------|-----------------------------------------|-----------------------------------------|----------------------------------|----------------------------------|
|                              |       |          | IDENTIFICATION CHART            |                                |                                         | VA crossbar                             |                                  |                                  |                                |                               | EURO crossbar                           |                                         | <b>HD crossbar</b>               |                                  |
| ł                            |       |          | FRON                            |                                |                                         | T CROSSBAR                              |                                  | AERO CIUSSIJAI                   |                                | REAR CROSSBAR                 |                                         |                                         |                                  |                                  |
|                              |       |          |                                 | CHD<br>VA                      |                                         | اللہ اللہ اللہ اللہ اللہ اللہ اللہ اللہ |                                  |                                  |                                |                               | AERO<br>EURO                            | اللہ اللہ اللہ اللہ اللہ اللہ اللہ اللہ |                                  |                                  |
| Vehicle                      | Date  | Crossbar | Front<br>Right<br>Pad/<br>Clamp | Front<br>Left<br>Pad/<br>Clamp | Measurement<br>strip length<br>per side | Measurement<br>strip length<br>per side | Measurement<br>Distance<br>( x ) | Foot plate<br>arrow<br>direction | Rear<br>Right<br>Pad/<br>Clamp | Rear<br>Left<br>Pad/<br>Clamp | Measurement<br>strip length<br>per side | Measurement<br>strip length<br>per side | Measurement<br>Distance<br>( x ) | Foot plate<br>arrow<br>direction |
| Jeep Compass<br>MK 4dr wagon | 2007- | 1375mm   | M503<br>SUB0264<br>Arr          |                                | . 169mm                                 | 114mm                                   | 1101mm /<br>43,11/32"            | OUT                              | M503<br>SUB0264<br>Arr         |                               | 156mm                                   | 101mm                                   | 1075mm /<br>42,21/64"            | OUT                              |
|                              |       |          |                                 |                                |                                         |                                         |                                  |                                  |                                |                               |                                         |                                         |                                  |                                  |
|                              |       |          |                                 |                                | -                                       |                                         |                                  |                                  |                                |                               |                                         |                                         |                                  |                                  |
|                              |       |          |                                 |                                |                                         |                                         |                                  |                                  |                                |                               |                                         |                                         |                                  |                                  |
|                              |       |          |                                 |                                | -                                       |                                         |                                  |                                  |                                |                               |                                         |                                         |                                  |                                  |

## DK254 Rhino-Rack VA, Aero, Euro & HD crossbar instruction

Measurement A: CENTRE of door jamb to CENTRE arrow of leg foot plate.

**Measurement B**: CENTRE of Front leg foot plate arrow to CENTRE of Rear leg foot plate arrow.

| VEHICLE                   | Date  | Measurement A   | Measurement B    | Load Rating (includes racks 5kg/<br>11lbs) |
|---------------------------|-------|-----------------|------------------|--------------------------------------------|
| Jeep Compass MK 4dr wagon | 2007- | 75mm / 2,61/64" | 700mm / 27,9/16" | 60kg / 132lbs                              |
|                           |       |                 |                  |                                            |
|                           |       |                 |                  |                                            |
|                           |       |                 |                  |                                            |
|                           |       |                 |                  |                                            |
|                           |       |                 |                  |                                            |