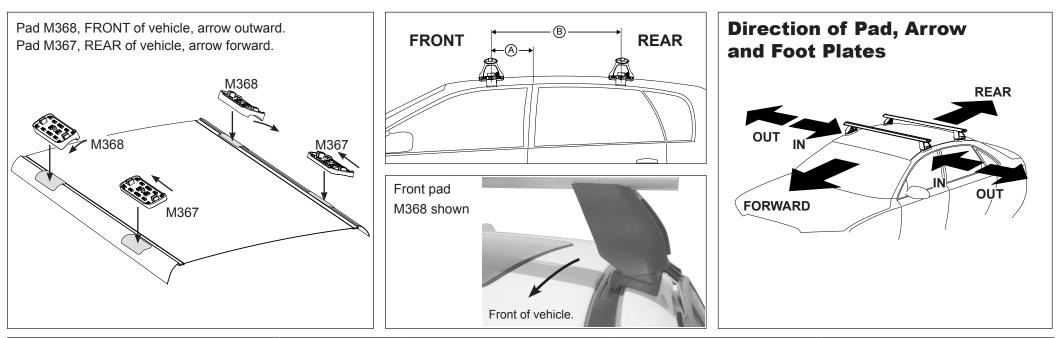

## DK044 Rhino-Rack VA, Aero, Euro & HD crossbar instruction

Measurement A: CENTRE of door jamb to CENTRE arrow of leg foot plate.

**Measurement B**: CENTRE of Front leg foot plate arrow to CENTRE of Rear leg foot plate arrow.

| VEHICLE                   | Date  | Measurement A    | Measurement B    | Load Rating (includes racks 5kg/<br>11lbs) |
|---------------------------|-------|------------------|------------------|--------------------------------------------|
| Hyundai Getz TB 5dr Hatch | 02-11 | 250mm / 9,27/32" | 700mm / 27,9/16" | 50kg / 110lbs                              |
|                           |       |                  |                  |                                            |
|                           |       |                  |                  |                                            |
|                           |       |                  |                  |                                            |
|                           |       |                  |                  |                                            |