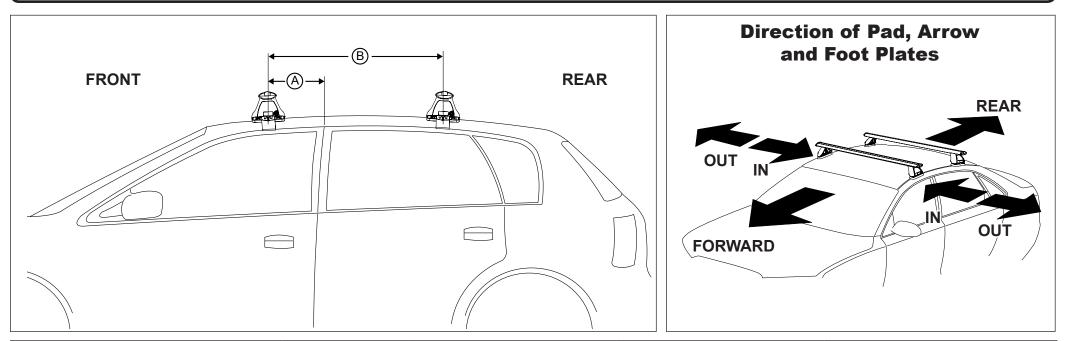

## DK038 Rhino-Rack VA, Aero, Euro & HD crossbar instruction

Measurement A: CENTRE of door jamb to CENTRE arrow of leg foot plate.

**Measurement B**: CENTRE of Front leg foot plate arrow to CENTRE of Rear leg foot plate arrow.

| VEHICLE             | Date     | Measurement A | Measurement B | Load Rating (includes racks 5kg/<br>11lbs) |
|---------------------|----------|---------------|---------------|--------------------------------------------|
| Mitsubishi Colt 5dr | 08/04 on | 300mm         | 700mm         | 75kg / 165lbs                              |
|                     |          |               |               |                                            |
|                     |          |               |               |                                            |
|                     |          |               |               |                                            |
|                     |          |               |               |                                            |