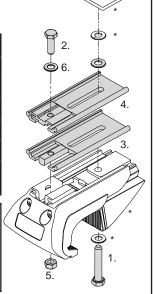

### CXBS2

| Item | Component                  | Qty | Part No. |
|------|----------------------------|-----|----------|
| 1    | M8 x 35mm Hex              | 2   | B102     |
| 2    | M6 x 30mm Hex              | 2   | B099     |
| 3    | Rails Spacer No.1          | 2   | M080     |
| 4    | Rails Spacer No.2          | 2   | M081     |
| 5    | M6 Nyloc Nuts              | 2   | N013     |
| 6    | M6 x 12.5mm Flat<br>Washer | 2   | W003     |

CXBS2 is intended for use with CXB leg kits. For detailed installation instructions, refer to CXB instructions (RR61).

\*Included in CXB leg kit hardware.

Issue: 01 Document No: R1359

CONTROLLED

Prepared: Kayle Everett