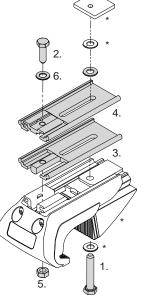

### CXBS2

| Item | Component                  | Qty | Part No. |
|------|----------------------------|-----|----------|
| 1    | M8 x 35mm Hex              | 2   | B102     |
| 2    | M6 x 30mm Hex              | 2   | B099     |
| 3    | Rails Spacer No.1          | 2   | M080     |
| 4    | Rails Spacer No.2          | 2   | M081     |
| 5    | M6 Nyloc Nuts              | 2   | N013     |
| 6    | M6 x 12.5mm Flat<br>Washer | 2   | W003     |

CXBS2 is intended for use with CXB leg kits. For detailed installation instructions, refer to CXB instructions (RR61).

\*Included in CXB leg kit hardware.

Issue: 01 Document No: R1359

Prepared: Kayle Everett