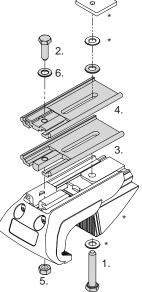

### CXBS2

| Item | Component                  | Qty | Part No. |
|------|----------------------------|-----|----------|
| 1    | M8 x 35mm Hex              | 2   | B102     |
| 2    | M6 x 30mm Hex              | 2   | B099     |
| 3    | Rails Spacer No.1          | 2   | M080     |
| 4    | Rails Spacer No.2          | 2   | M081     |
| 5    | M6 Nyloc Nuts              | 2   | N013     |
| 6    | M6 x 12.5mm Flat<br>Washer | 2   | W003     |

CXBS2 is intended for use with CXB leg kits. For detailed installation instructions, refer to CXB instructions (RR61).

\*Included in CXB leg kit hardware.

Issue: 01 Document No: R1359

CONTROLLED

Prepared: Kayle Everett