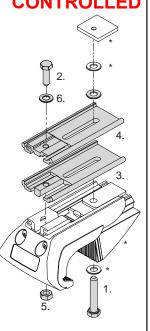

CXBS2 is intended for use with CXB leg kits. For detailed installation instructions, refer to CXB instructions (RR61).

\*Included in CXB leg kit hardware.

Issue: 01 Document No: R1359

Prepared: Kayle Everett

CXBS2 is intended for use with CXB leg kits. For detailed installation instructions, refer to CXB instructions (RR61).

\*Included in CXB leg kit hardware.

Issue: 01 Document No: R1359

CONTROLLED

Prepared: Kayle Everett