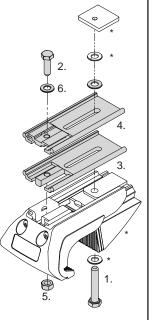

CXBS2 is intended for use with CXB leg kits. For detailed installation instructions, refer to CXB instructions (RR61).

\*Included in CXB leg kit hardware.

Issue: 01

Document No: R1359

Prepared: Kayle Everett