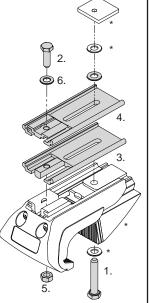

### CXBS2

| Item | Component                  | Qty | Part No. |
|------|----------------------------|-----|----------|
| 1    | M8 x 35mm Hex              | 2   | B102     |
| 2    | M6 x 30mm Hex              | 2   | B099     |
| 3    | Rails Spacer No.1          | 2   | M080     |
| 4    | Rails Spacer No.2          | 2   | M081     |
| 5    | M6 Nyloc Nuts              | 2   | N013     |
| 6    | M6 x 12.5mm Flat<br>Washer | 2   | W003     |

CXBS2 is intended for use with CXB leg kits. For detailed installation instructions, refer to CXB instructions (RR61).

\*Included in CXB leg kit hardware.

Issue: 01 Document No: R1359

Prepared: Kayle Everett