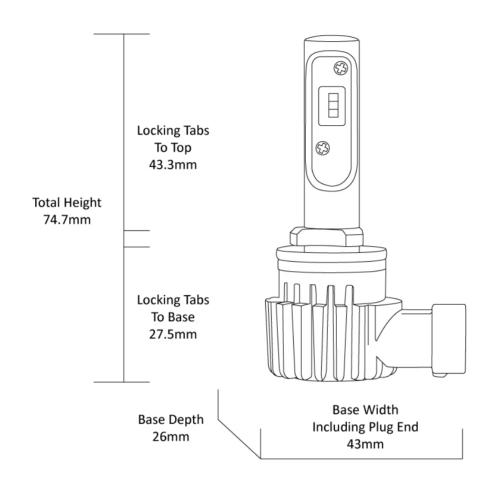

## LED Headlight Conversion Kit - Direct Fit

# 999881

Product Information 

•

**Description** Direct Fit - 12/24V LED Bulb Kit

6000K - H27/880 & 881

 $\begin{array}{ll} \mbox{Minimum Operating Temperature} & -40 \ ^{\circ}\mbox{C} \\ \mbox{Maximum Operating Temperature} & 130 \ ^{\circ}\mbox{C} \\ \end{array}$ 

Connector or Wiring H27/880 & 881



Product Dimensions 

•











### **Electrical Specifications**

Input Voltage 12-24V DC **Operating Voltage** 12-24V DC









#### Photometric Specifications

~

**Effective Lumen Output** 1800 per bulb **Nominal LED Color Temperature** 6000 K

#### Additional Specifications

**V** 

**IP Rating** IP65

**Warranty** 2 Year - Standard driving conditions:

For normal day to day driving &

recreational 4x4.

Pack Quantity 2