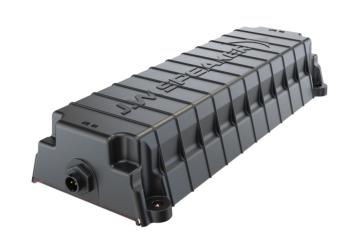

## 0842311

**Product Information** 

**Description** Model 6406 - AC/DC Converter Box -

240W

Height 58 mm / 2.28 in Width 106 mm / 4.17 in 281 mm / 11.06 in Depth Shape Rectangular **Housing Material** Xenoy **Housing Color** Black

Input & Output Wire Harness **Connector or Wiring** 

Ordered Seperately

**Product Weight** 1.52 lbs / 0.69 kgs **Shipping Weight** 3.87 lbs / 1.76 kgs

Input: 100-277 V AC 50/60Hz input **Additional Information** 