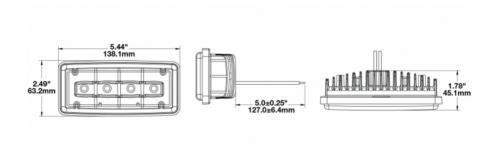

## LED Auxiliary Lights - Model 6048

## 0647101

**Product Information** 

Model 6048 - 12/24V LED Multi-**Description** 

Colour Warning / Signalling Light

Height 77.95 mm / 3.07 in Width 138.50 mm / 5.45 in Depth 53.90 mm / 2.12 in Shape Rectangular **Outer Lens Material** Polycarbonate

**Housing Color** Black Minimum Operating Temperature -40 °C Maximum Operating Temperature  $65\,^{\circ}\mathrm{C}$ 

**Connector or Wiring** 3' Cable with Integrated Connector

**Additional Information** (Red/Blue/Amber/Green)



**Product Dimensions** 









## **Electrical Specifications**

V

Input Voltage12-24V DCOperating Voltage9-16V DC

**Transient Spike Protection** 330V Peak @ 1 HZ-100 Pulses

Black WireGroundRed WireRedBlue WireBlueYellow WireAmberGreen WireGreen

## Additional Specifications

~

**Warranty** Please refer to the Warranty

Statement which is available for

download on the website

Pack Quantity