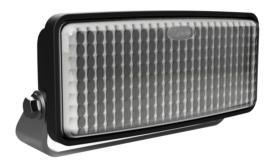

## 0647101

**Product Information** 

Model 6048 - 12/24V LED Multi-**Description** 

Colour Warning / Signalling Light

Height 77.95 mm / 3.07 in Width 138.50 mm / 5.45 in Depth 53.90 mm / 2.12 in Shape Rectangular **Outer Lens Material** Polycarbonate

**Housing Color** Black Minimum Operating Temperature -40 °C Maximum Operating Temperature  $65\,^{\circ}\mathrm{C}$ 

**Connector or Wiring** 3' Cable with Integrated Connector

**Additional Information** (Red/Blue/Amber/Green)