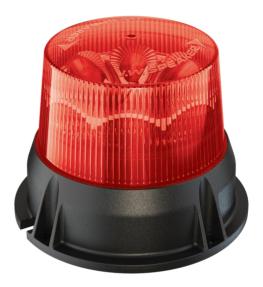

### Product Information

| Description                   | Model 407 - 12/80V LED Strobe<br>Light - Red |
|-------------------------------|----------------------------------------------|
| Height                        | 96.52 mm / 3.8 in                            |
| Width                         | 121.92 mm / 4.8 in                           |
| Depth                         | 121.92 mm / 4.8 in                           |
| Shape                         | Round                                        |
| Outer Lens Material           | Polycarbonate                                |
| Outer Lens Color              | Red                                          |
| Housing Color                 | Black                                        |
| Mounting Hardware Description | (x4) #8-16 x 3/4` Mounting Screw             |
| Minimum Operating Temperature | -40 °C                                       |
| Maximum Operating Temperature | 60 °C                                        |
| Connector or Wiring           | 12" Leads                                    |
| Product Weight                | 1.10 lbs / 0.5 kgs                           |
| Shipping Weight               | 1.93 lbs / 0.88 kgs                          |