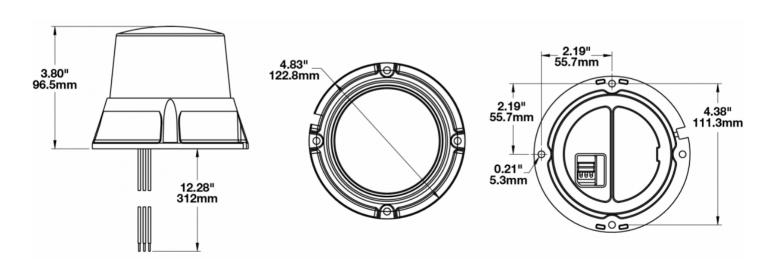

#### Product Dimensions

### Product Information

| Description                   | Model 407 - 12/80V LED Strobe<br>Light - Red |
|-------------------------------|----------------------------------------------|
| Height                        | 96.52 mm / 3.8 in                            |
| Width                         | 121.92 mm / 4.8 in                           |
| Depth                         | 121.92 mm / 4.8 in                           |
| Shape                         | Round                                        |
| Outer Lens Material           | Polycarbonate                                |
| Outer Lens Color              | Red                                          |
| Housing Color                 | Black                                        |
| Mounting Hardware Description | (x4) #8-16 x 3/4` Mounting Screw             |
| Minimum Operating Temperature | -40 °C                                       |
| Maximum Operating Temperature | 60 °C                                        |
| Connector or Wiring           | 12" Leads                                    |
| Product Weight                | 1.10 lbs / 0.5 kgs                           |
| Shipping Weight               | 1.93 lbs / 0.88 kgs                          |