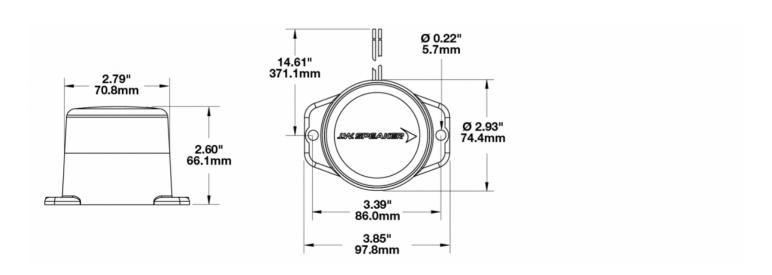

# 0646481

Product Information 

•

**Description** Model 539 - 12/80V LED Strobe

Light - White

 Height
 66.10 mm / 2.6 in

 Width
 70.80 mm / 2.79 in

 Depth
 70.80 mm / 2.79 in

ShapeRoundOuter Lens MaterialAcrylicOuter Lens ColorClear

Housing Material Polycarbonate

Connector or Wiring13.5" Bare LeadsProduct Weight0.30 lbs / 0.14 kgsShipping Weight1.51 lbs / 0.68 kgs

Product Dimensions