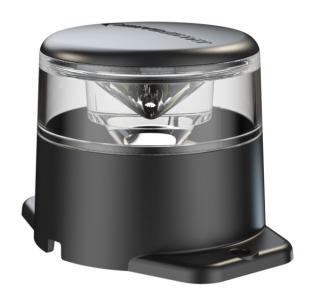

## LED Strobe Light - Model 539

# 0646481

Product Information 

•

**Description** Model 539 - 12/80V LED Strobe

Light - White

 Height
 66.10 mm / 2.6 in

 Width
 70.80 mm / 2.79 in

 Depth
 70.80 mm / 2.79 in

ShapeRoundOuter Lens MaterialAcrylicOuter Lens ColorClear

Housing Material Polycarbonate

Connector or Wiring13.5" Bare LeadsProduct Weight0.30 lbs / 0.14 kgsShipping Weight1.51 lbs / 0.68 kgs

Product Dimensions