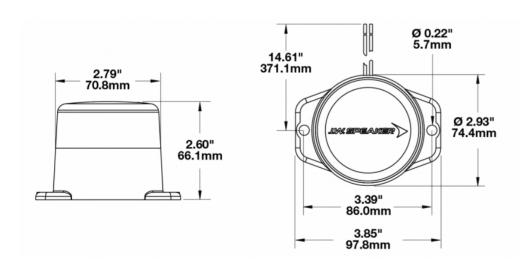

## **Product Dimensions**

×

## Product Information

| Description                   | Model 539 - 12/80V LED Strobe<br>Light - Green |
|-------------------------------|------------------------------------------------|
| Height                        | 66.10 mm / 2.6 in                              |
| Width                         | 70.80 mm / 2.79 in                             |
| Depth                         | 70.80 mm / 2.79 in                             |
| Shape                         | Round                                          |
| Outer Lens Material           | Acrylic                                        |
| Outer Lens Color              | Clear                                          |
| Housing Material              | Polycarbonate                                  |
| Housing Color                 | Black                                          |
| Minimum Operating Temperature | -40 °C                                         |
| Maximum Operating Temperature | 65 °C                                          |
| Connector or Wiring           | 13.5" Bare Leads                               |
| Product Weight                | 0.30 lbs / 0.14 kgs                            |
| Shipping Weight               | 1.51 lbs / 0.68 kgs                            |