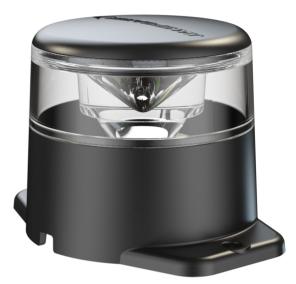

## Product Information

| Description                   | Model 539 - 12/80V LED Strobe<br>Light - Green |
|-------------------------------|------------------------------------------------|
| Height                        | 66.10 mm / 2.6 in                              |
| Width                         | 70.80 mm / 2.79 in                             |
| Depth                         | 70.80 mm / 2.79 in                             |
| Shape                         | Round                                          |
| Outer Lens Material           | Acrylic                                        |
| Outer Lens Color              | Clear                                          |
| Housing Material              | Polycarbonate                                  |
| Housing Color                 | Black                                          |
| Minimum Operating Temperature | -40 °C                                         |
| Maximum Operating Temperature | 65 °C                                          |
| Connector or Wiring           | 13.5" Bare Leads                               |
| Product Weight                | 0.30 lbs / 0.14 kgs                            |
| Shipping Weight               | 1.51 lbs / 0.68 kgs                            |