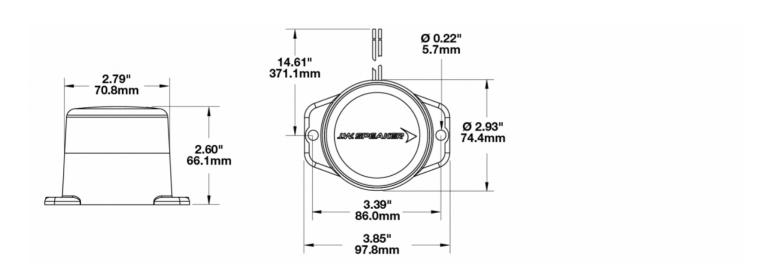

# 0646441

Product Information 

•

**Description** Model 539 - 12/80V LED Strobe

Light - Amber

 Height
 66.10 mm / 2.6 in

 Width
 70.80 mm / 2.79 in

 Depth
 70.80 mm / 2.79 in

ShapeRoundOuter Lens MaterialAcrylicOuter Lens ColorClear

Housing Material Polycarbonate

Connector or Wiring13.5" Bare LeadsProduct Weight0.30 lbs / 0.14 kgsShipping Weight1.51 lbs / 0.68 kgs

Product Dimensions