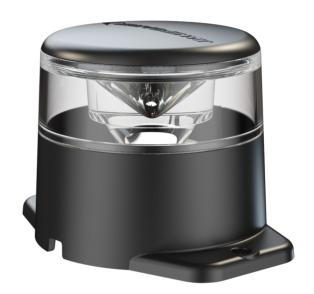

## LED Strobe Light - Model 539

# 0646441

Product Information 

•

**Description** Model 539 - 12/80V LED Strobe

Light - Amber

 Height
 66.10 mm / 2.6 in

 Width
 70.80 mm / 2.79 in

 Depth
 70.80 mm / 2.79 in

ShapeRoundOuter Lens MaterialAcrylicOuter Lens ColorClear

Housing Material Polycarbonate

Connector or Wiring13.5" Bare LeadsProduct Weight0.30 lbs / 0.14 kgsShipping Weight1.51 lbs / 0.68 kgs

Product Dimensions