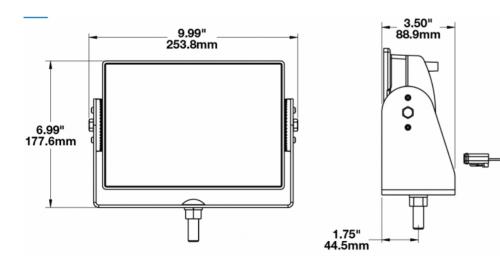

#### Product Dimensions

 $\sim$ 

×

#### Description

|                               | Mae Hood Dealth                                             |
|-------------------------------|-------------------------------------------------------------|
| Height                        | 177.55 mm / 6.99 in                                         |
| Width                         | 253.75 mm / 9.99 in                                         |
| Depth                         | 88.90 mm / 3.5 in                                           |
| Shape                         | Rectangular                                                 |
| Outer Lens Material           | Glass                                                       |
| Outer Lens Color              | Clear                                                       |
| Housing Material              | Die-Cast Aluminum                                           |
| Housing Color                 | Black                                                       |
| Mounting Hardware Description | (x1) 1/2"-Mounting Bolt                                     |
| Mounting Type                 | Universal Pedestal Mount                                    |
| Maximum Operating Temperature | 65 °C                                                       |
| Connector or Wiring           | Integrated 2-Pin Deutsch Weather-<br>Proof Socket (DT04-2P) |
| Product Weight                | 6.72 lbs / 3.05 kgs                                         |
| Shipping Weight               | 8.40 lbs / 3.81 kgs                                         |
|                               |                                                             |