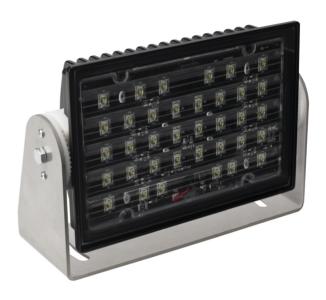

#### Description

|                               | Mae Hood Dealth                                             |
|-------------------------------|-------------------------------------------------------------|
| Height                        | 177.55 mm / 6.99 in                                         |
| Width                         | 253.75 mm / 9.99 in                                         |
| Depth                         | 88.90 mm / 3.5 in                                           |
| Shape                         | Rectangular                                                 |
| Outer Lens Material           | Glass                                                       |
| Outer Lens Color              | Clear                                                       |
| Housing Material              | Die-Cast Aluminum                                           |
| Housing Color                 | Black                                                       |
| Mounting Hardware Description | (x1) 1/2"-Mounting Bolt                                     |
| Mounting Type                 | Universal Pedestal Mount                                    |
| Maximum Operating Temperature | 65 °C                                                       |
| Connector or Wiring           | Integrated 2-Pin Deutsch Weather-<br>Proof Socket (DT04-2P) |
| Product Weight                | 6.72 lbs / 3.05 kgs                                         |
| Shipping Weight               | 8.40 lbs / 3.81 kgs                                         |
|                               |                                                             |

Model 523 - 12/24V LED Worklight -

Wide Flood Beam