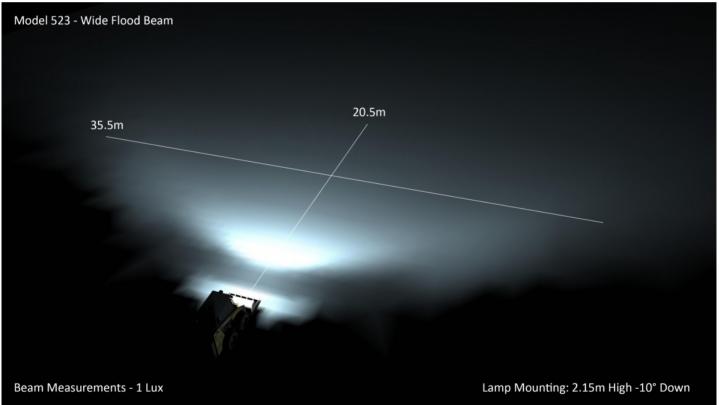

Model 523 - 12/24V LED Worklight -

Wide Flood Beam

#### Photometric Specifications

| Raw Lumen Output              | 8,100                                    |
|-------------------------------|------------------------------------------|
| Effective Lumen Output        | 3,900                                    |
| Nominal LED Color Temperature | 5000 K                                   |
| Beam Pattern(s)               | Forward Lighting - Flood (Super<br>Wide) |