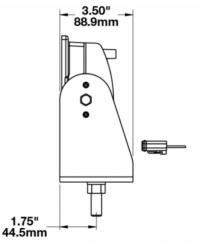

# 0549631

**Description** Model 523XL - 12/24V LED

Worklight - Wide Flood Beam

(Yellow Housing)

 Height
 177.55 mm / 6.99 in

 Width
 253.75 mm / 9.99 in

 Depth
 88.90 mm / 3.5 in

 Shape
 Rectangular

Proof Socket (DT04-2P)

Product Weight 6.72 lbs / 3.05 kgs Shipping Weight 8.40 lbs / 3.81 kgs

Product Dimensions