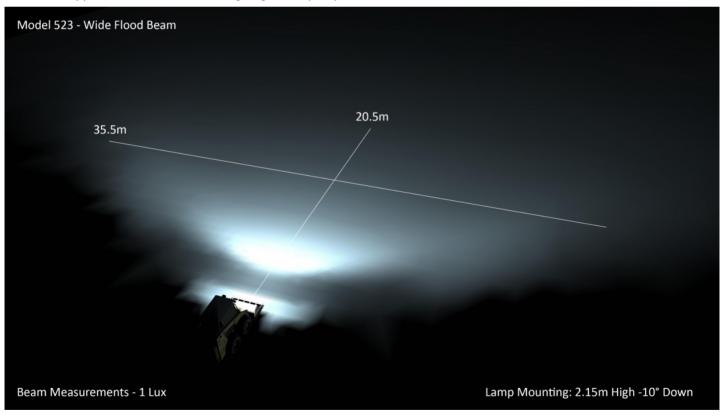

## Photometric Specifications

Raw Lumen Output8,100Effective Lumen Output3,900Nominal LED Color Temperature5000 K

Beam Pattern(s) Forward Lighting - Flood (Wide)