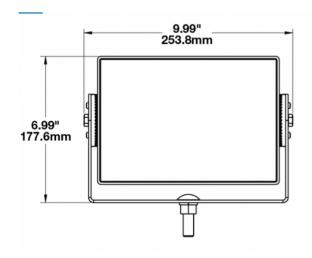

# 0549631

**Description** Model 523XL - 12/24V LED

Worklight - Wide Flood Beam

(Yellow Housing)

 Height
 177.55 mm / 6.99 in

 Width
 253.75 mm / 9.99 in

 Depth
 88.90 mm / 3.5 in

 Shape
 Rectangular