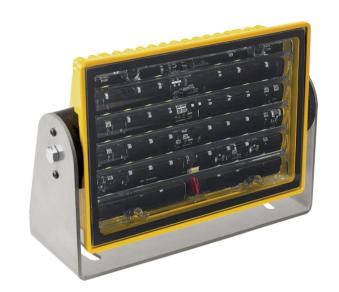

# LED Work Light - Model 523

# 0549631

**Description** Model 523XL - 12/24V LED

Worklight - Wide Flood Beam

(Yellow Housing)

 Height
 177.55 mm / 6.99 in

 Width
 253.75 mm / 9.99 in

 Depth
 88.90 mm / 3.5 in

 Shape
 Rectangular

Outer Lens MaterialGlassOuter Lens ColorClear

Housing Material Die-Cast Aluminum

Housing Color Yellow

Mounting Hardware Description(x1) 1/2"-Mounting BoltMounting TypeUniversal Pedestal MountConnector or WiringIntegrated 2-Pin Deutsch Weather-