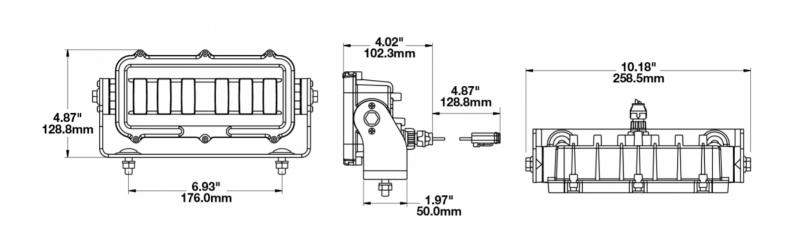

# 0549271

**Description** Model 527 - 12/24V LED Safety

Light - Red 'Keep Out Zone'

 Height
 123.70 mm / 4.87 in

 Width
 258.57 mm / 10.18 in

 Depth
 102.11 mm / 4.02 in

Outer Lens MaterialGlassOuter Lens ColorClearHousing MaterialXenoyHousing ColorBlack

Product Dimensions