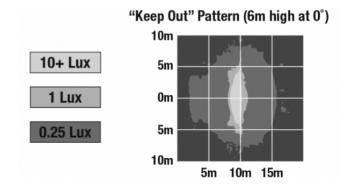

#### Photometric Specifications

**Raw Lumen Output** 720 **Effective Lumen Output** 670

**Beam Pattern(s)**Forward Lighting - Spot
Warning - Keep Out Zone