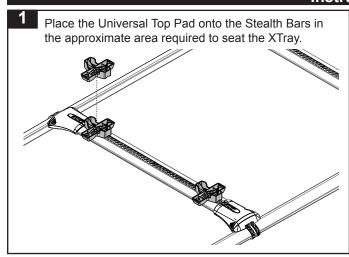

## Instructions

Place the XTray onto your roof racks, adjusting bracket position so the Assembly sits evenly on top of the racks. Place the Lower Clamp on the underside of the crossbar. Fix in place with hardware provided. Check fixtures are tight before use. Ensure it is evenly spaced.