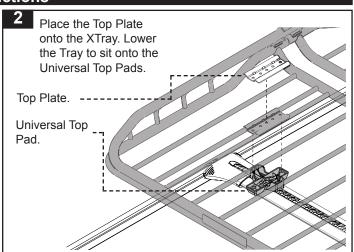

## Instructions

Place the XTray onto your roof racks, adjusting bracket position so the Assembly sits evenly on top of the racks. Place the Lower Clamp on the underside of the crossbar. Fix in place with hardware provided. Check fixtures are tight before use. Ensure it is evenly spaced.