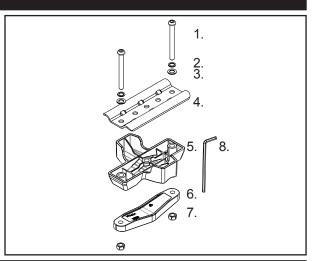

## **Parts List**

| Item | Component Name              | Part No. | Qty |
|------|-----------------------------|----------|-----|
| 1    | M6 x 60mm Button Head Screw | B122     | 8   |
| 2    | M6 Spring Washer            | W004     | 8   |
| 3    | M6 x 18mm Flat Washer       | -        | 8   |
| 4    | Top Plate                   | -        | 4   |
| 5    | Universal Top Pad           | M780     | 4   |
| 6    | Lower Clamp                 | M530     | 4   |
| 7    | M6 Nut                      | N013     | 8   |
| 8    | 4mm Allen Key               | H001     | 1   |
| 9    | Instruction                 | R964     | 1   |