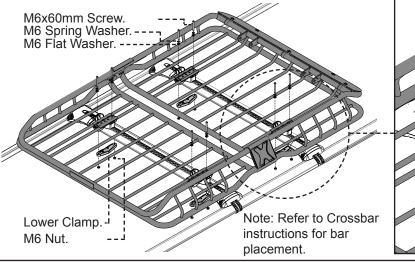

## Instructions

Place the XTray onto your roof racks, adjusting bracket position so the Assembly sits evenly on top of the racks. Place the Lower Clamp on the underside of the crossbar. Fix in place with hardware provided. Check fixtures are tight before use. Ensure it is evenly spaced.