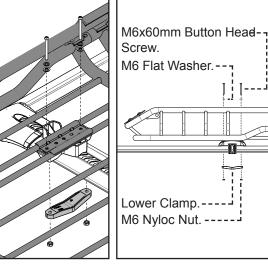

## **Parts List**

| Item | Component Name              | Part No. | Qty |
|------|-----------------------------|----------|-----|
| 1    | M6 x 60mm Button Head Screw | B122     | 8   |
| 2    | M6 Spring Washer            | W004     | 8   |
| 3    | M6 x 18mm Flat Washer       | -        | 8   |
| 4    | Top Plate                   | -        | 4   |
| 5    | Universal Top Pad           | M780     | 4   |
| 6    | Lower Clamp                 | M530     | 4   |
| 7    | M6 Nut                      | N013     | 8   |
| 8    | 4mm Allen Key               | H001     | 1   |
| 9    | Instruction                 | R964     | 1   |

## Instructions

Place the XTray onto your roof racks, adjusting bracket position so the Assembly sits evenly on top of the racks. Place the Lower Clamp on the underside of the crossbar. Fix in place with hardware provided. Check fixtures are tight before use. Ensure it is evenly spaced.