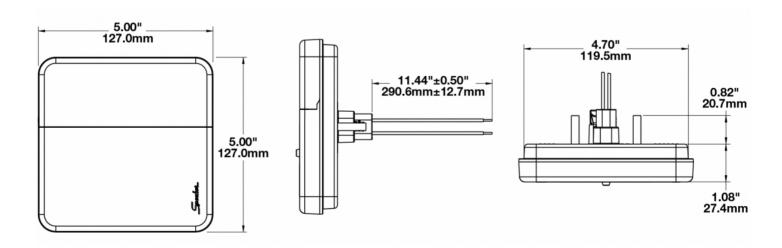

#### **Product Dimensions**

#### Description

| Description                   | Light - Red/Amber (Stop, Tail & Turn<br>Signal) |
|-------------------------------|-------------------------------------------------|
| Height                        | 127.00 mm / 5 in                                |
| Width                         | 127.00 mm / 5 in                                |
| Depth                         | 48.26 mm / 1.9 in                               |
| Shape                         | Square                                          |
| Outer Lens Material           | Acrylic                                         |
| Housing Material              | ABS                                             |
| Housing Color                 | Black                                           |
| Mounting Hardware Description | (x2) M6-1 x 25 Mounting Bolts                   |
| Mounting Type                 | Low Profile Mount                               |
| Minimum Operating Temperature | -40 °C                                          |
| Maximum Operating Temperature | 65 °C                                           |
| Connector or Wiring           | Integrated 4-Pin Deutsch Socket<br>(DT04-4P)    |
| Mating Connector              | 4-Pin Deutsch Plug (DT06-4S)                    |
| Product Weight                | 0.46 lbs / 0.21 kgs                             |
| Shipping Weight               | 2.20 lbs / 1 kgs                                |
|                               |                                                 |