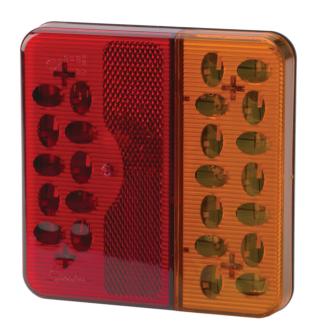

# LED Signal Light – Model 223 0348231

#### Description

| Description                   | Light - Red/Amber (Stop, Tail & Turn<br>Signal) |
|-------------------------------|-------------------------------------------------|
| Height                        | 127.00 mm / 5 in                                |
| Width                         | 127.00 mm / 5 in                                |
| Depth                         | 48.26 mm / 1.9 in                               |
| Shape                         | Square                                          |
| Outer Lens Material           | Acrylic                                         |
| Housing Material              | ABS                                             |
| Housing Color                 | Black                                           |
| Mounting Hardware Description | (x2) M6-1 x 25 Mounting Bolts                   |
| Mounting Type                 | Low Profile Mount                               |
| Minimum Operating Temperature | -40 °C                                          |
| Maximum Operating Temperature | 65 °C                                           |
| Connector or Wiring           | Integrated 4-Pin Deutsch Socket<br>(DT04-4P)    |
| Mating Connector              | 4-Pin Deutsch Plug (DT06-4S)                    |
| Product Weight                | 0.46 lbs / 0.21 kgs                             |
| Shipping Weight               | 2.20 lbs / 1 kgs                                |
|                               |                                                 |

Model 223 - 12/24V LED Signal