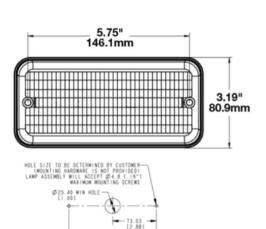

## 0341361

**Description** Model 270 - 12V LED Signal Lamp -

Red (Stop/Tail)

 Height
 81.03 mm / 3.19 in

 Width
 170.94 mm / 6.73 in

 Depth
 51.56 mm / 2.03 in

 Shape
 Rectangular

 Outer Lens Material
 Acrylic

Product Dimensions •

## **Electrical Specifications**

SUGGESTED MOUNTING HOLE LAYOUT

Input Voltage 12V DC White Wire Tail Red Wire Stop Black Wire Ground

**Current Draw** 0.070A @ 12V DC (Stop) 0.007A @ 12V DC (Tail)

Photometric Specifications