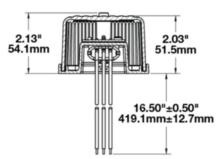

## 0341361

**Description** Model 270 - 12V LED Signal Lamp -

Red (Stop/Tail)

 Height
 81.03 mm / 3.19 in

 Width
 170.94 mm / 6.73 in

 Depth
 51.56 mm / 2.03 in

 Shape
 Rectangular

 Outer Lens Material
 Acrylic

 Outer Lens Color
 Ped

Outer Lens Waterial Acrylin

Outer Lens Color Red

Housing Material ABS

Housing Color Black

Mounting Type Low Profile Mount

 $\begin{tabular}{ll} \begin{tabular}{ll} \be$ 

Connector or Wiring16" Bare LeadsProduct Weight0.48 lbs / 0.22 kgsShipping Weight4.75 lbs / 2.15 kgs