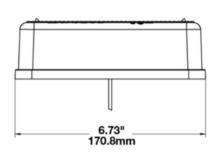

## 0341361

**Description** Model 270 - 12V LED Signal Lamp -

Red (Stop/Tail)

 Height
 81.03 mm / 3.19 in

 Width
 170.94 mm / 6.73 in

 Depth
 51.56 mm / 2.03 in

 Shape
 Rectangular

 Outer Lens Material
 Acrylic