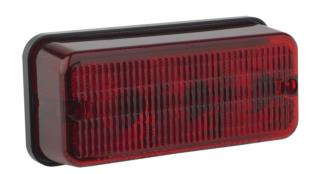

## 0341361

**Description** Model 270 - 12V LED Signal Lamp -

Red (Stop/Tail)

 Height
 81.03 mm / 3.19 in

 Width
 170.94 mm / 6.73 in

 Depth
 51.56 mm / 2.03 in

 Shape
 Rectangular

 Outer Lens Material
 Acrylic

 Outer Lens Color
 Ped

Outer Lens Waterial Acrylin

Outer Lens Color Red

Housing Material ABS

Housing Color Black

Mounting Type Low Profile Mount

 $\begin{tabular}{ll} \begin{tabular}{ll} \be$ 

Connector or Wiring16" Bare LeadsProduct Weight0.48 lbs / 0.22 kgsShipping Weight4.75 lbs / 2.15 kgs