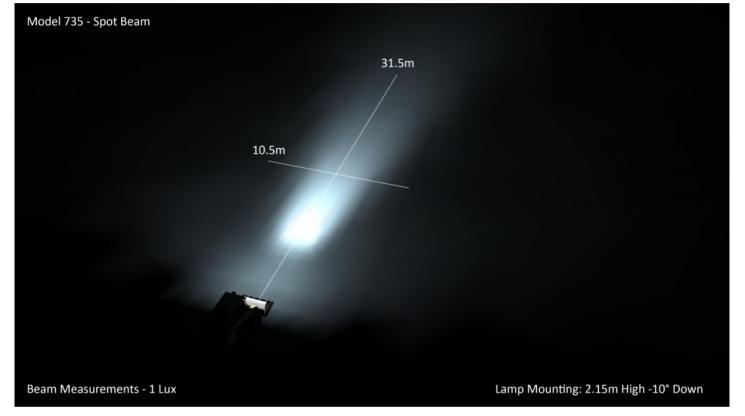

#### Photometric Specifications

| Raw Lumen Output              | 3,900                   |
|-------------------------------|-------------------------|
| Effective Lumen Output        | 2,600                   |
| Nominal LED Color Temperature | 5700 K                  |
| Beam Pattern(s)               | Forward Lighting - Spot |