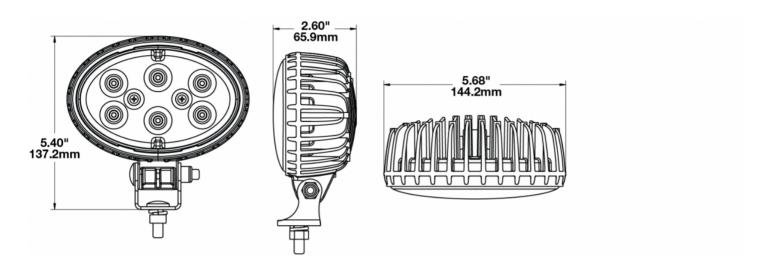

#### **Product Dimensions**

### Product Information

| Description |
|-------------|
|-------------|

| Spot Beam                                                   |
|-------------------------------------------------------------|
| 137.16 mm / 5.4 in                                          |
| 144.27 mm / 5.68 in                                         |
| 66.04 mm / 2.6 in                                           |
| Oval                                                        |
| Polycarbonate                                               |
| Clear                                                       |
| Die-Cast Aluminum                                           |
| Black                                                       |
| (x1) 5/16"-18 x 0.58" Mounting Bolt                         |
| Universal Pedestal Mount                                    |
| -40 °C                                                      |
| 65 °C                                                       |
| Integrated 2-Pin Deutsch Weather-<br>Proof Socket (DT04-2P) |
| 2-Pin Deutsch Weather-Proof Plug<br>(DT06-2S)               |
| 1.55 lbs / 0.7 kgs                                          |
| 1.87 lbs / 0.85 kgs                                         |
|                                                             |