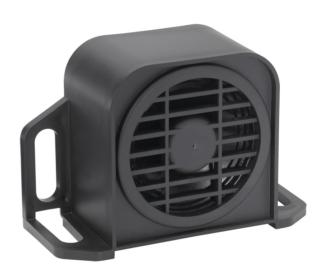

## Backup Alarm – Model 300 1100141

## **Product Information**

| Description                   | Model 300 - Back Alarm - 97dB |
|-------------------------------|-------------------------------|
| Height                        | 69.85 mm / 2.75 in            |
| Width                         | 101.60 mm / 4 in              |
| Depth                         | 41.40 mm / 1.63 in            |
| Housing Material              | ABS                           |
| Housing Color                 | Black                         |
| Minimum Operating Temperature | -40 °C                        |
| Maximum Operating Temperature | 65 °C                         |
| Connector or Wiring           | Terminal Studs or Wires       |
| Product Weight                | 0.00 lbs / 0 kgs              |
| Shipping Weight               | 1.63 lbs / 0.74 kgs           |